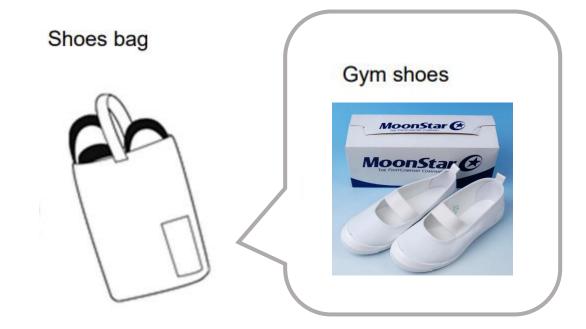

e

Tuesday  $\rightarrow$  Rice

Wednesday  $\rightarrow$  Rice

Thursday → Bread

Friday  $\rightarrow$  Rice



payment

4200 yen per month

method of payment

Bank transfer

#### 4 Emergency response







#### 4 Contact method in case of absence



#### E-mail

homarekanbasi@gmail.com

1 name 2 reason

#### 4 weather warning



As of 7:00 a.m., if a warning has been issued for Ako City, Aioi City, or Kamigori Town, the school will be temporarily closed.

#### 4 virus outbreak



If there is a group infection with any infectious disease, the school will be temporarily closed. (influenza, Covid-19 etc...)





Plastic mats



#### Tool box for school







Scotch tape



Scissors



Glue



Stapler



#### Lunch bag



Mask Apron Bandana



Placemats on tray



For physical education







# 6shop





stationary

Lunch bag

For physical education

# AEON MALL AKO

[map]





#### 7school rules



#### 7school rules

What not to bring to school

- 1 money
- 2 snack
- 3 smartphone (Please consult)

8:20 → Arrival at school
Staff room (Eri Yuasa)

8:30~11:00 Spend time at classroom ~5th grade class 1~

11:00 → Leaving school

Preparations



Clothes



Dress freely

#### 10 money for school

#### 10 money for school (Bank transfer)

School lunch

4200 yen per month

Material

3000~6000 yen per Semester

Study trip About 30000 yen(6th grade)