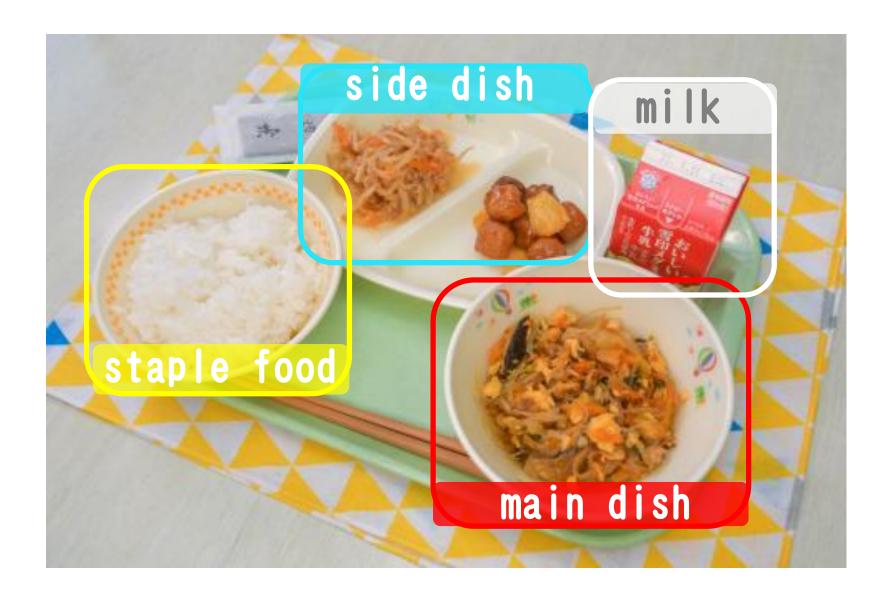

staple food

Monday

 $\rightarrow$  Rice

Tuesday  $\rightarrow$  Rice

Wednesday  $\rightarrow$  Rice

Thursday → Bread

Friday  $\rightarrow$  Rice

payment