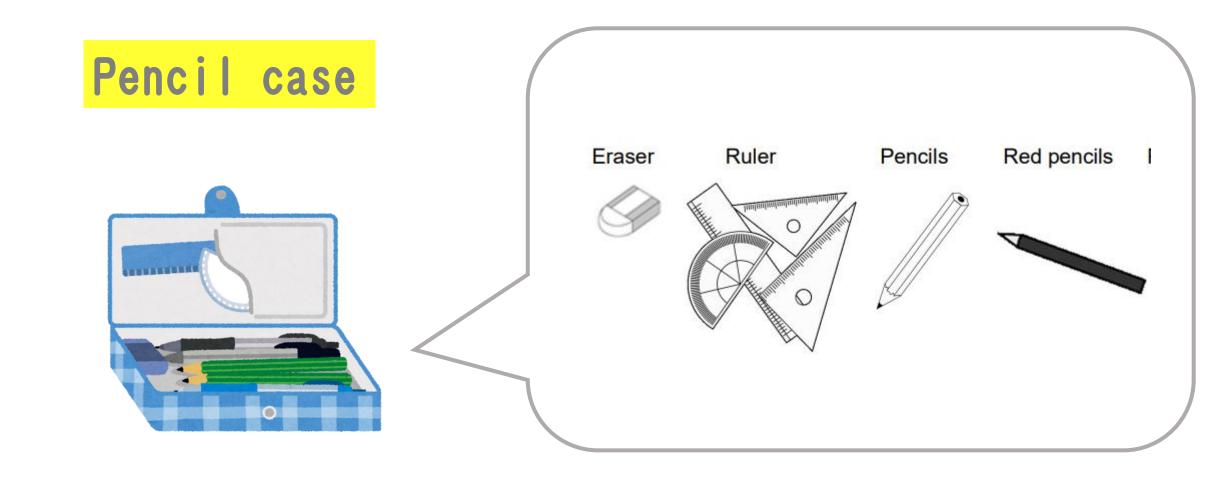

#### Tool box for school

Scotch tape

Scissors

Glue

Stapler

#### Lunch bag

Mask Apron Bandana

Placemats on tray

For physical education

# 6shop

stationary

Lunch bag

For physical education