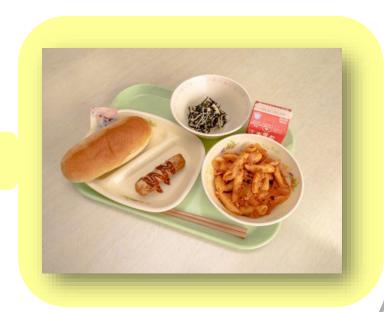

staple food

Monday

 $\rightarrow$  Rice

Tuesday  $\rightarrow$  Rice

Wednesday  $\rightarrow$  Rice

Thursday → Bread

Friday  $\rightarrow$  Rice

payment