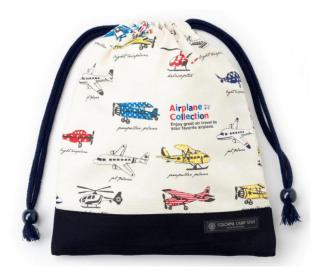

|





staple food

Monday

 $\rightarrow$  Rice

Tuesday  $\rightarrow$  Rice

Wednesday  $\rightarrow$  Rice

Thursday → Bread

Friday  $\rightarrow$  Rice



payment

4200 yen per month

method of payment

Bank transfer

#### 4 Emergency response







#### 4 Contact method in case of absence



#### E-mail

homarekanbasi@gmail.com

1 name 2 reason

#### 4 weather warning



As of 7:00 a.m., if a warning has been issued for Ako City, Aioi City, or Kamigori Town, the school will be temporarily closed.

#### 4 virus outbreak



If there is a group infection with any infectious disease, the school will be temporarily closed. (influenza, Covid-19 etc...)





Plastic mats



#### Tool box for school







Scotch tape



Scissors



Glue



Stapler



#### Lunch bag



Mask Apron Bandana



Placemats on tray



For physical education







# 6shop





stationary

Lunch bag

For physical education

# AEON MALL AKO

[map]





#### 7school rules



#### 7school rules

What not to bring to school

- 1 money
- 2 snack
- 3 smartphone (Please consult)

8:20 → Arrival at school
Staff room (Eri Yuasa)

8:30~11:00 Spend time at classroom ~5th grade class 1~

11:00 → Leaving school

Preparations



Clothes



Dress freely

#### 10 money for school

#### 10 money for school (Bank transfer)

School lunch

4200 yen per month

Material

3000~6000 yen per Semester

Study trip About 30000 yen(6th grade)